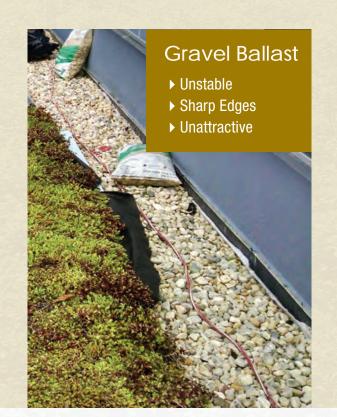

## Roof Stæne® vs Gravel Ballast

BB

HEE

**SAFER.** Walk on for window washing and mechanical service. No sharp-edged stones to puncture membrane.

**MONEY SAVING.** Installs 10x faster and 90% labor savings!

**EASIER.** Materials delivered all-at-once, with green roof.

**MORE ATTRACTIVE.** Complements building and plants, in 5 popular colors.

## **RoofStone**<sup>®</sup>

- Safe to Walk On
- Easy to Install
- Attractive
- Money Saving